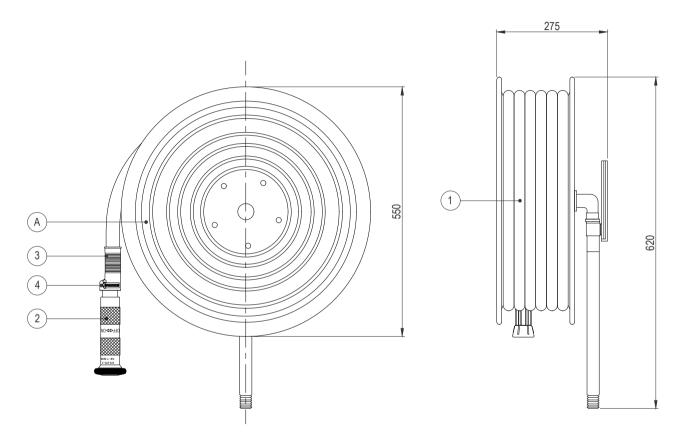

## FIRE HOSE REEL - AUTOMATIC, FIXED TYPE MODEL: 25 NFH - 040A/SS-B

## NOTES :-

- 1. ALL DIMENSIONS ARE IN mm. UNLESS OTHERWISE SPECIFIED
- HOSE REEL ASSEMBLY COMPLIANCE TO CPR DIRECTIVE 305/2011/EU IS CERTIFIED BY BSI (0086)..
- 3. THE NOZZLE HAVE SHUT, JET AND SPRAY CONTROL SETTINGS
- 4. THE MINIMUM FLOW RATE OF HOSE REELS IN CHROME PLATED ROTARY NOZZLE IS 53 LPM AT 6 BAR PRESSURE

| BILL OF MATERIALS |                   |                        |      |  |  |
|-------------------|-------------------|------------------------|------|--|--|
| ITEM<br>NO.       | DESCRIPTION       | MATERIAL               | QTY. |  |  |
| 1.                | HOSE 1"x30 M LG.  | PVC COMPOUND           | 1    |  |  |
| 2.                | WATER BRANCH - 1" | BRASS<br>CHROME PLATED | 1    |  |  |
| 3.                | HOSE HANDLE       | HDPE, BLACK            | 1    |  |  |
| 4.                | HOSE CLAMP        | STAINLESS STEEL        | 3    |  |  |
| Α                 | HOSE REEL ASSY.   |                        | 1    |  |  |